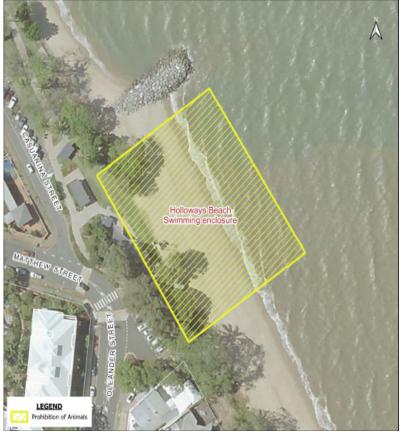

#### **SWIMMING ENCLOSURES**

All Stinger net enclosures and swimming areas as defined by signs and/or patrol flags set by lifeguards – including Ellis Beach, Palm Cove, Clifton Beach, Kewarra Beach, Trinity Beach, Yorkeys Knob, Holloways Beach and Bramston Beach.