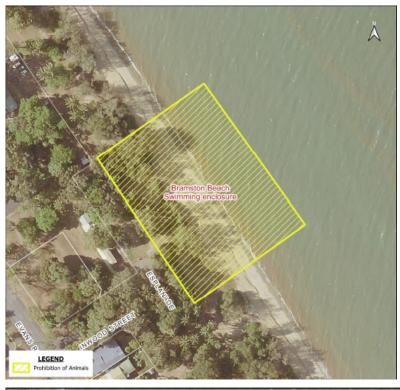

#### **SWIMMING ENCLOSURES**

All Stinger net enclosures and swimming areas as defined by signs and/or patrol flags set by lifeguards – including Ellis Beach, Palm Cove, Clifton Beach, Kewarra Beach, Trinity Beach, Yorkeys Knob, Holloways Beach and Bramston Beach.