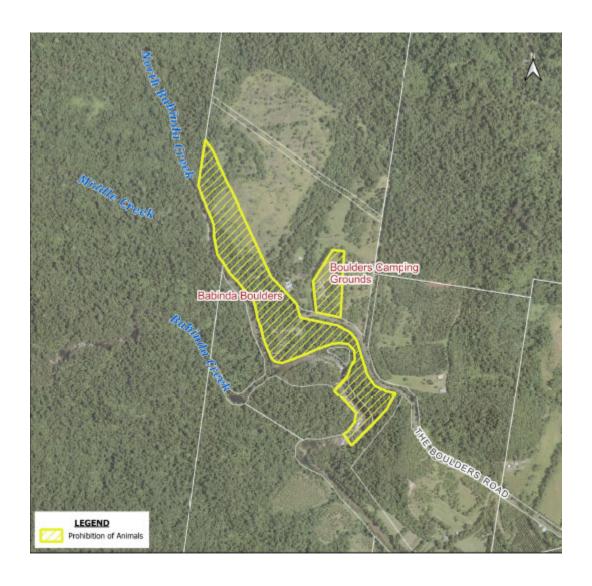

| Map<br>No | Column 1 Public place                                                                          | Column 2<br>Species or breed of<br>animals prohibited |
|-----------|------------------------------------------------------------------------------------------------|-------------------------------------------------------|
| 1         | BABINDA BOULDERS SWIMMING AREA  Boulders Road, Babinda  Lot 1 on RP746361  Lot 187 on NR800965 | Dogs Cats Horses Cattle Goats Donkeys Camels Sheep    |
| 2         | BABINDA CEMETERY RESERVES  Bruce Highway, Babinda  Lot 231 on NR1159  Lot 10 on RP835555       | Dogs Cats Horses Cattle Goats Donkeys Camels Sheep    |
| 3         | CAIRNS PIONEER CEMETERY RESERVE 127-145 McLeod Street, Cairns North Lot 813 on C1987           | Dogs Cats Horses Cattle Goats Donkeys Camels Sheep    |
| 4         | CATTANA WETLANDS, SMITHFIELD  Dunne Road and Cattana Road, Smithfield  Lot 609 on NR4956       | Dogs<br>Cats<br>Horses<br>Cattle                      |

BABINDA BOULDERS SWIMMING AREA

Boulders Road, Babinda Lot 1 on RP746361

Map 1

Lot 187 on NR800965