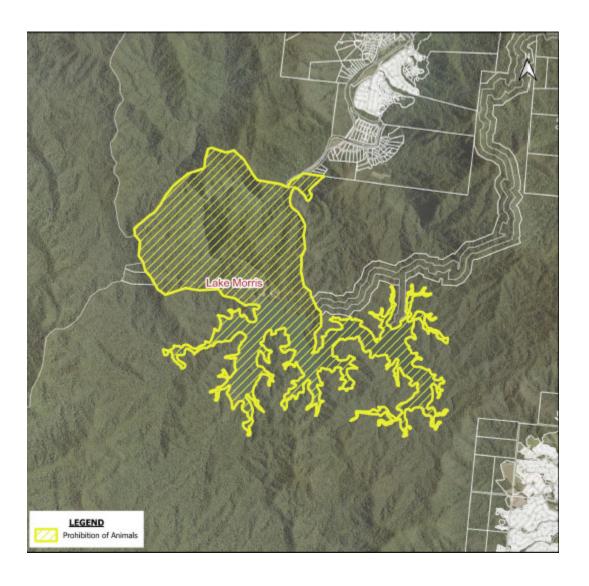

| Map<br>No | Column 1<br>Public place                                                                                                                                                                                                                                                                                                                                                                                                                                                                                                                                                                                                                                                          | Column 2<br>Species or breed of<br>animals prohibited |
|-----------|-----------------------------------------------------------------------------------------------------------------------------------------------------------------------------------------------------------------------------------------------------------------------------------------------------------------------------------------------------------------------------------------------------------------------------------------------------------------------------------------------------------------------------------------------------------------------------------------------------------------------------------------------------------------------------------|-------------------------------------------------------|
|           | Lot 86 on NR 5022<br>Lot 611 on NR 4956                                                                                                                                                                                                                                                                                                                                                                                                                                                                                                                                                                                                                                           | Goats Donkeys Camels Sheep                            |
| 5         | CENTENARY LAKES, EDGE HILL Freshwater Lakes - Lot 401 on SP201236 13-79 Collins Avenue, Edge Hill Saltwater Lakes - 387 McLeod Street, Edge Hill Lot 615 on SP201236                                                                                                                                                                                                                                                                                                                                                                                                                                                                                                              | Dogs Cats Horses Cattle Goats Donkeys Camels Sheep    |
| 6         | CENTRAL ANIMAL PROHIBITION AREA  Means the whole of the Central Animal Prohibition Area bounded by Aplin Street from the Esplanade to McLeod Street, McLeod Street from Aplin Street to Spence Street, Spence Street from McLeod Street to Sheridan Street, Sheridan Street from Spence Street to Wharf Street, Wharf Street from Sheridan Street to the Esplanade and the Esplanade from Wharf Street to Aplin Street, (but excludes the north eastern footpath adjacent to the Esplanade road between Aplin Street and Spence Street), the area from Aplin Street along the walkway to Spence Street-and includes street frontages on both side of all of the relevant streets. | Horses Cattle Goats Donkeys Camels Sheep              |
| 7         | COASTWATCHERS PARK, TRINITY BEACH 51-79 Trinity Beach Road, Trinity Beach Lot 363 on RP729082                                                                                                                                                                                                                                                                                                                                                                                                                                                                                                                                                                                     | Dogs Cats Horses Cattle Goats Donkeys Camels Sheep    |
| 8         | CRYSTAL CASCADES PARK AND LAKE MORRIS  Lake Morris Rd, Lamb Range Lot 50 on NR6547 and Lot 53 NR7408  Redlynch Intake Rd, Redlynch Lot 5 on NR8032                                                                                                                                                                                                                                                                                                                                                                                                                                                                                                                                | Dogs Cats Horses Cattle Goats Donkeys Camels Sheep    |
| 9         | FLECKER BOTANICAL GARDENS, EDGE HILL 78-96 Collins Avenue, Edge Hill Lot 400 on SP201236 64-76 Collins Street, Edge Hill Lot 402 on SP201236                                                                                                                                                                                                                                                                                                                                                                                                                                                                                                                                      | Dogs Cats Horses Cattle Goats Donkeys Camels Sheep    |

COASTWATCHERS PARK, TRINITY BEACH

51-79 Trinity Beach Road, Trinity Beach Lot 363 on RP729082

CRYSTAL CASCADES PARK AND LAKE MORRIS Lake Morris Rd, Lamb Range - Lot 50 on NR6547 & Lot 53 NR7408 Redlynch Intake Rd, Redlynch - Lot 5 on NR8032