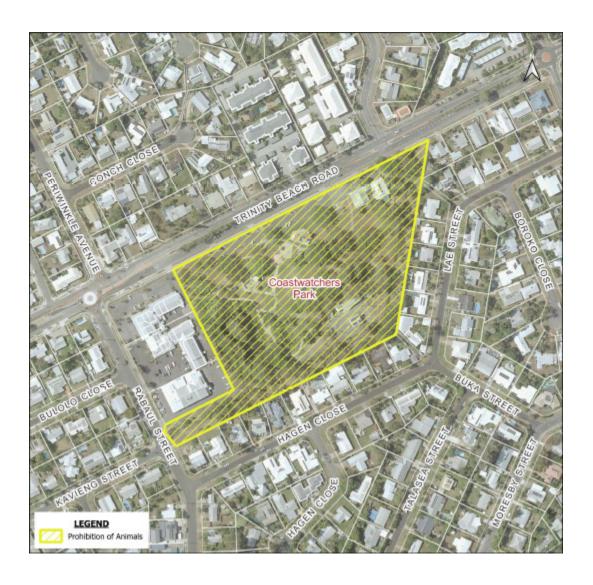

| Map<br>No | Column 1<br>Public place                                                                                                                                                                                                                                                                                                                                                                                                                                                                                                                                                                                                                                                          | Column 2<br>Species or breed of<br>animals prohibited |
|-----------|-----------------------------------------------------------------------------------------------------------------------------------------------------------------------------------------------------------------------------------------------------------------------------------------------------------------------------------------------------------------------------------------------------------------------------------------------------------------------------------------------------------------------------------------------------------------------------------------------------------------------------------------------------------------------------------|-------------------------------------------------------|
|           | Lot 86 on NR 5022<br>Lot 611 on NR 4956                                                                                                                                                                                                                                                                                                                                                                                                                                                                                                                                                                                                                                           | Goats Donkeys Camels Sheep                            |
| 5         | CENTENARY LAKES, EDGE HILL Freshwater Lakes - Lot 401 on SP201236 13-79 Collins Avenue, Edge Hill Saltwater Lakes - 387 McLeod Street, Edge Hill Lot 615 on SP201236                                                                                                                                                                                                                                                                                                                                                                                                                                                                                                              | Dogs Cats Horses Cattle Goats Donkeys Camels Sheep    |
| 6         | CENTRAL ANIMAL PROHIBITION AREA  Means the whole of the Central Animal Prohibition Area bounded by Aplin Street from the Esplanade to McLeod Street, McLeod Street from Aplin Street to Spence Street, Spence Street from McLeod Street to Sheridan Street, Sheridan Street from Spence Street to Wharf Street, Wharf Street from Sheridan Street to the Esplanade and the Esplanade from Wharf Street to Aplin Street, (but excludes the north eastern footpath adjacent to the Esplanade road between Aplin Street and Spence Street), the area from Aplin Street along the walkway to Spence Street-and includes street frontages on both side of all of the relevant streets. | Horses Cattle Goats Donkeys Camels Sheep              |
| 7         | COASTWATCHERS PARK, TRINITY BEACH 51-79 Trinity Beach Road, Trinity Beach Lot 363 on RP729082                                                                                                                                                                                                                                                                                                                                                                                                                                                                                                                                                                                     | Dogs Cats Horses Cattle Goats Donkeys Camels Sheep    |
| 8         | CRYSTAL CASCADES PARK AND LAKE MORRIS  Lake Morris Rd, Lamb Range Lot 50 on NR6547 and Lot 53 NR7408  Redlynch Intake Rd, Redlynch Lot 5 on NR8032                                                                                                                                                                                                                                                                                                                                                                                                                                                                                                                                | Dogs Cats Horses Cattle Goats Donkeys Camels Sheep    |
| 9         | FLECKER BOTANICAL GARDENS, EDGE HILL 78-96 Collins Avenue, Edge Hill Lot 400 on SP201236 64-76 Collins Street, Edge Hill Lot 402 on SP201236                                                                                                                                                                                                                                                                                                                                                                                                                                                                                                                                      | Dogs Cats Horses Cattle Goats Donkeys Camels Sheep    |

COASTWATCHERS PARK, TRINITY BEACH

51-79 Trinity Beach Road, Trinity Beach Lot 363 on RP729082

CRYSTAL CASCADES PARK AND LAKE MORRIS Lake Morris Rd, Lamb Range - Lot 50 on NR6547 & Lot 53 NR7408 Redlynch Intake Rd, Redlynch - Lot 5 on NR8032