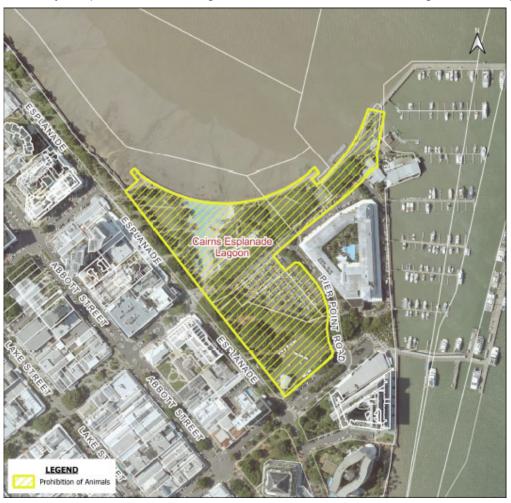

#### CAIRNS ESPLANADE LAGOON

Pier Point Road to the sea wall, along the sea wall to a point opposite the Southern boundary of Aplin Street. Including the eastern events lawn and the fig tree walkway.