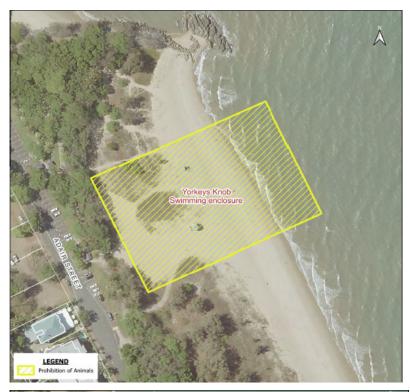

#### **SWIMMING ENCLOSURES**

All Stinger net enclosures and swimming areas as defined by signs and/or patrol flags set by lifeguards – including Ellis Beach, Palm Cove, Clifton Beach, Kewarra Beach, Trinity Beach, Yorkeys Knob, Holloways Beach and Bramston Beach.