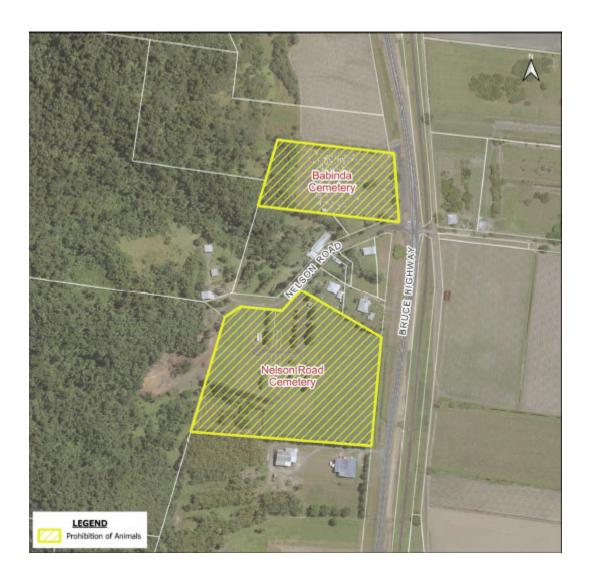

| Map<br>No | Column 1 Public place                                                                          | Column 2<br>Species or breed of<br>animals prohibited |
|-----------|------------------------------------------------------------------------------------------------|-------------------------------------------------------|
| 1         | BABINDA BOULDERS SWIMMING AREA  Boulders Road, Babinda  Lot 1 on RP746361  Lot 187 on NR800965 | Dogs Cats Horses Cattle Goats Donkeys Camels Sheep    |
| 2         | BABINDA CEMETERY RESERVES  Bruce Highway, Babinda  Lot 231 on NR1159  Lot 10 on RP835555       | Dogs Cats Horses Cattle Goats Donkeys Camels Sheep    |
| 3         | CAIRNS PIONEER CEMETERY RESERVE 127-145 McLeod Street, Cairns North Lot 813 on C1987           | Dogs Cats Horses Cattle Goats Donkeys Camels Sheep    |
| 4         | CATTANA WETLANDS, SMITHFIELD  Dunne Road and Cattana Road, Smithfield  Lot 609 on NR4956       | Dogs<br>Cats<br>Horses<br>Cattle                      |

## BABINDA CEMETERY RESERVES

Bruce Highway, Babinda Lot 231 on NR1159

Lot 10 on RP835555

CAIRNS PIONEER CEMETERY RESERVE

127-145 McLeod Street, Cairns North Lot 813 on C1987