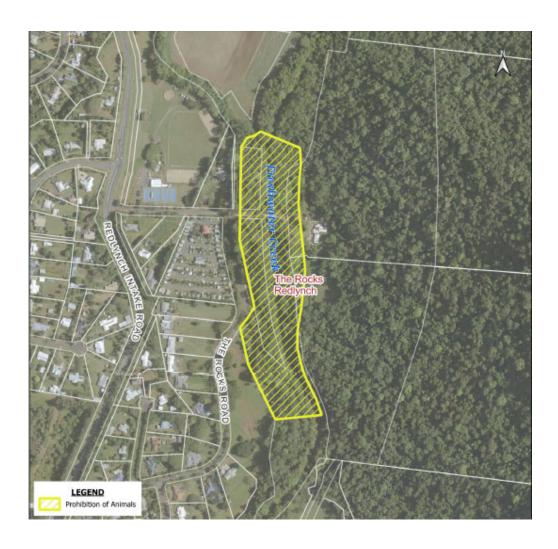

THE ROCKS, REDLYNCH

Swimming and picnic area at the end of The Rocks Road, Redlynch Lot 1 and Lot 2 on SP196220