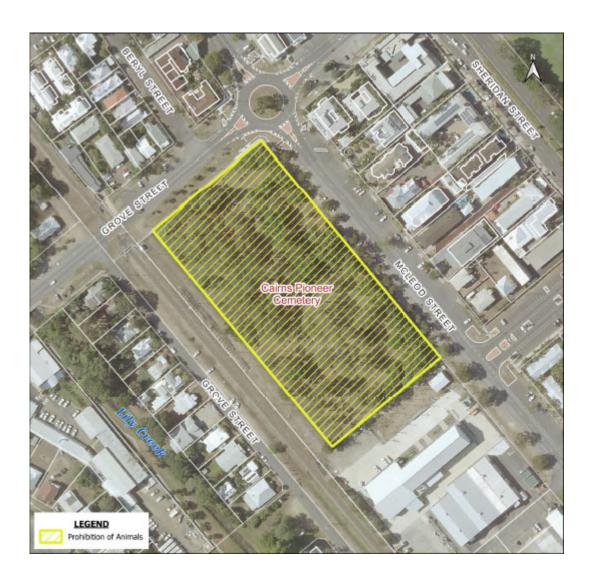

| Map<br>No | Column 1 Public place                                                                          | Column 2<br>Species or breed of<br>animals prohibited |
|-----------|------------------------------------------------------------------------------------------------|-------------------------------------------------------|
| 1         | BABINDA BOULDERS SWIMMING AREA  Boulders Road, Babinda  Lot 1 on RP746361  Lot 187 on NR800965 | Dogs Cats Horses Cattle Goats Donkeys Camels Sheep    |
| 2         | BABINDA CEMETERY RESERVES  Bruce Highway, Babinda  Lot 231 on NR1159  Lot 10 on RP835555       | Dogs Cats Horses Cattle Goats Donkeys Camels Sheep    |
| 3         | CAIRNS PIONEER CEMETERY RESERVE 127-145 McLeod Street, Cairns North Lot 813 on C1987           | Dogs Cats Horses Cattle Goats Donkeys Camels Sheep    |
| 4         | CATTANA WETLANDS, SMITHFIELD  Dunne Road and Cattana Road, Smithfield  Lot 609 on NR4956       | Dogs<br>Cats<br>Horses<br>Cattle                      |

## BABINDA CEMETERY RESERVES

Bruce Highway, Babinda Lot 231 on NR1159

Lot 10 on RP835555

CAIRNS PIONEER CEMETERY RESERVE

127-145 McLeod Street, Cairns North Lot 813 on C1987