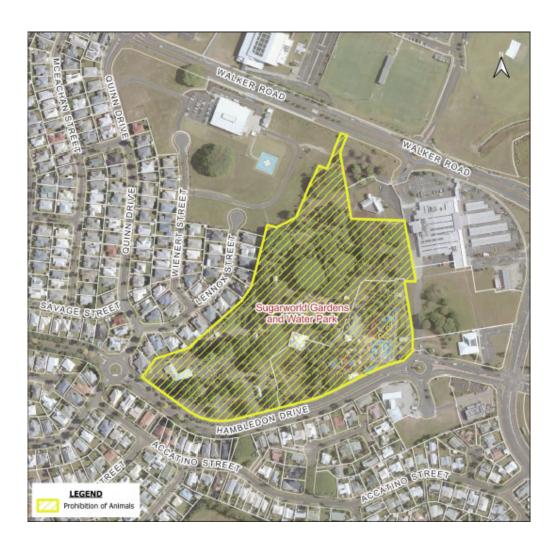

## SUGARWORLD GARDENS, EDMONTON

Hambledon Drive, Edmonton Lots 503, 504 and 505 on RP886995