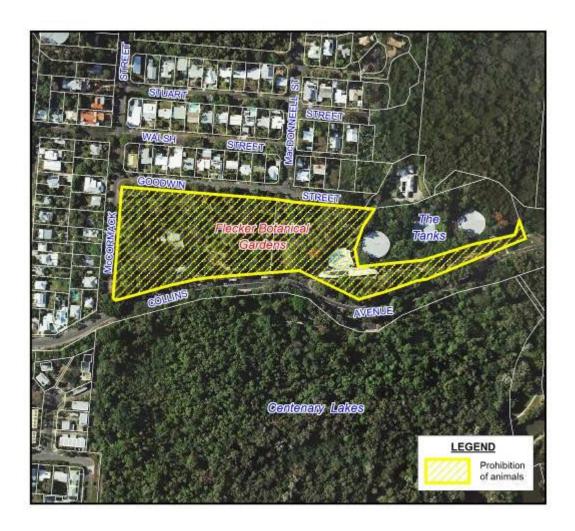

FLECKER BOTANICAL GARDENS, EDGE HILL

78-96 Collins Avenue, Edge Hill Lot 400 on SP201236

64-76 Collins Street, Edge Hill Lot 402 on SP201236