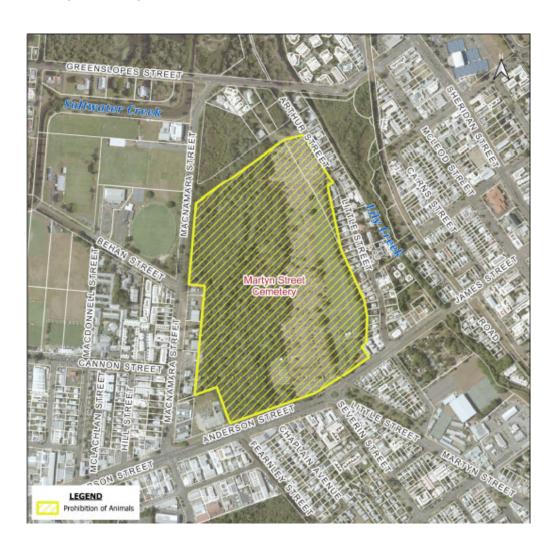

#### MARTYN STREET CEMETERY RESERVE

2-40 Anderson Street, Manunda Lot 279 on NR7521 Lot 115 on NR 7251

MOUNT WHITFIELD CONSERVATION PARK Mayers Street, Edge Hill Lot 514 NPW 581

Map 17