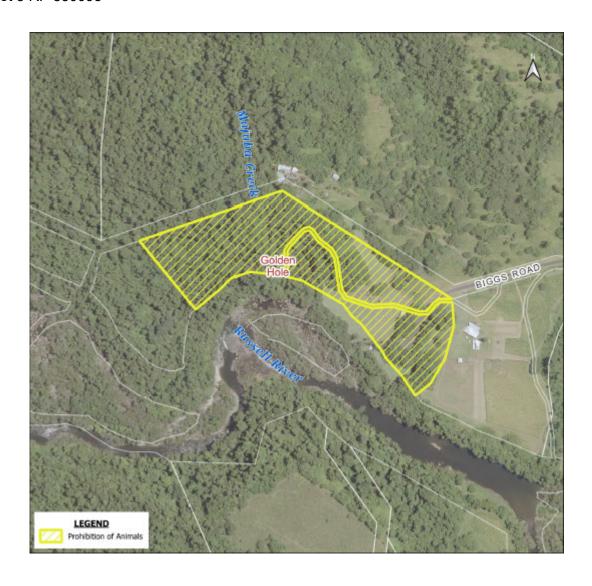

## FOREST VIEW CEMETERY RESERVE

65-77 Foster Road, Mount Sheridan Lot 2 on RP742902

GLENOMA PARK, BRINSMEAD
Brinsmead Road, Brinsmead
Lot 7 on NR4524

GOLDEN HOLE, BARTLE FRERE Price Road, Bartle Frere Lot 3 RP 850098