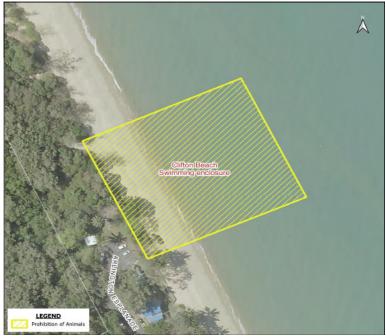

#### **SWIMMING ENCLOSURES**

All Stinger net enclosures and swimming areas as defined by signs and/or patrol flags set by lifeguards – including Ellis Beach, Palm Cove, Clifton Beach, Kewarra Beach, Trinity Beach, Yorkeys Knob, Holloways Beach and Bramston Beach.