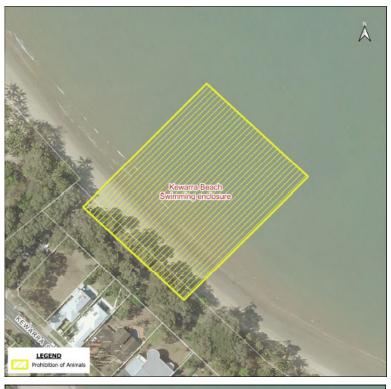

#### **SWIMMING ENCLOSURES**

All Stinger net enclosures and swimming areas as defined by signs and/or patrol flags set by lifeguards – including Ellis Beach, Palm Cove, Clifton Beach, Kewarra Beach, Trinity Beach, Yorkeys Knob, Holloways Beach and Bramston Beach.