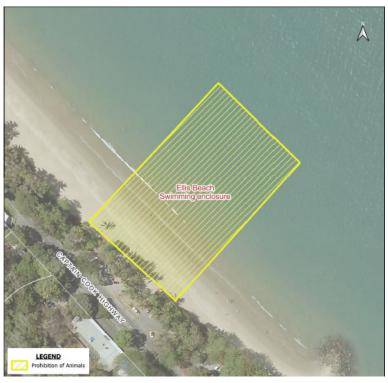

#### **SWIMMING ENCLOSURES**

All Stinger net enclosures and swimming areas as defined by signs and/or patrol flags set by lifeguards – including Ellis Beach, Palm Cove, Clifton Beach, Kewarra Beach, Trinity Beach, Yorkeys Knob, Holloways Beach and Bramston Beach.