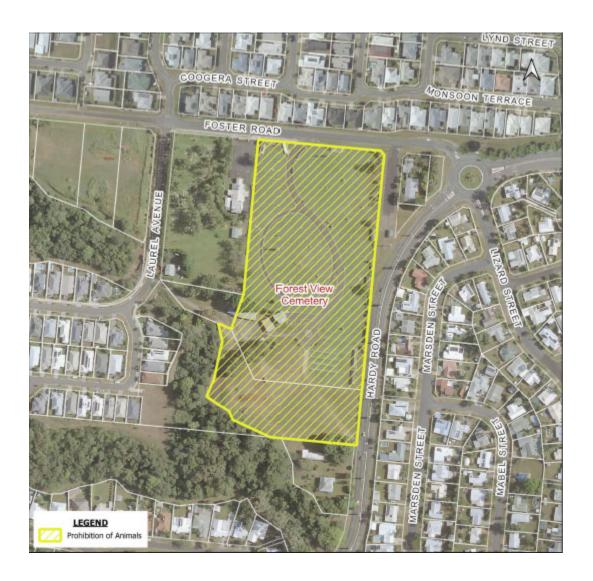

## FOREST VIEW CEMETERY RESERVE

65-77 Foster Road, Mount Sheridan Lot 2 on RP742902

GLENOMA PARK, BRINSMEAD
Brinsmead Road, Brinsmead
Lot 7 on NR4524

GOLDEN HOLE, BARTLE FRERE Price Road, Bartle Frere Lot 3 RP 850098