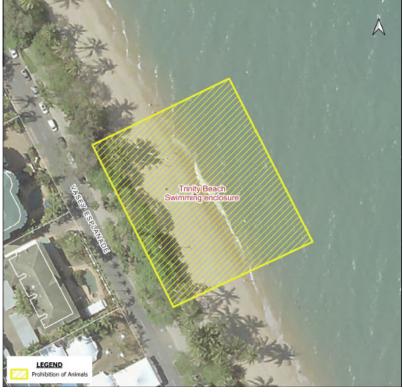

#### **SWIMMING ENCLOSURES**

All Stinger net enclosures and swimming areas as defined by signs and/or patrol flags set by lifeguards – including Ellis Beach, Palm Cove, Clifton Beach, Kewarra Beach, Trinity Beach, Yorkeys Knob, Holloways Beach and Bramston Beach.