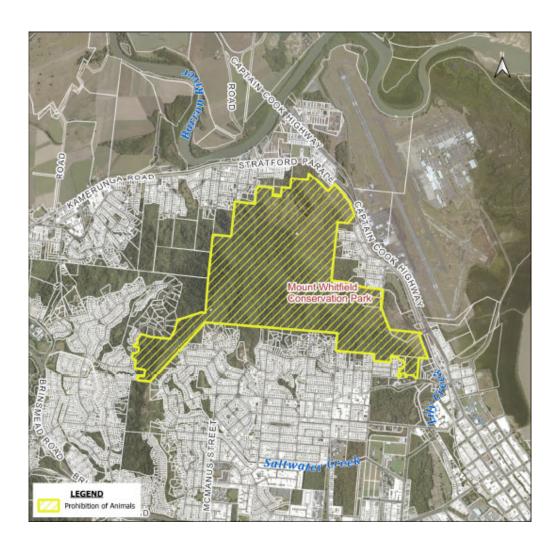

#### MARTYN STREET CEMETERY RESERVE

2-40 Anderson Street, Manunda Lot 279 on NR7521 Lot 115 on NR 7251

MOUNT WHITFIELD CONSERVATION PARK Mayers Street, Edge Hill Lot 514 NPW 581

Map 17