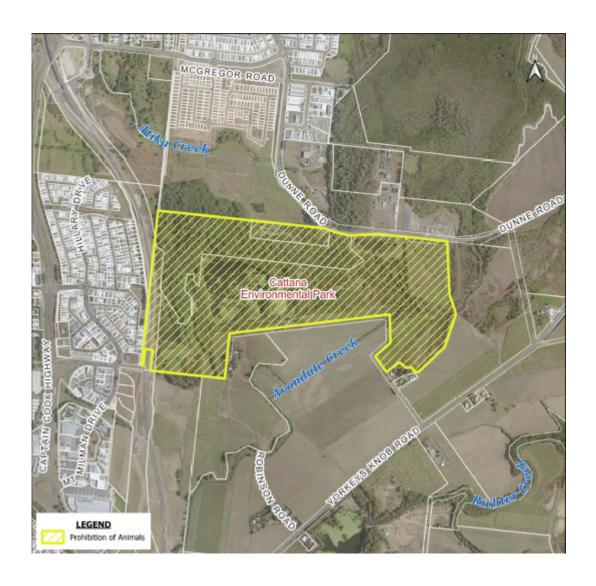

| Map<br>No | Column 1 Public place                                                                          | Column 2<br>Species or breed of<br>animals prohibited |
|-----------|------------------------------------------------------------------------------------------------|-------------------------------------------------------|
| 1         | BABINDA BOULDERS SWIMMING AREA  Boulders Road, Babinda  Lot 1 on RP746361  Lot 187 on NR800965 | Dogs Cats Horses Cattle Goats Donkeys Camels Sheep    |
| 2         | BABINDA CEMETERY RESERVES  Bruce Highway, Babinda  Lot 231 on NR1159  Lot 10 on RP835555       | Dogs Cats Horses Cattle Goats Donkeys Camels Sheep    |
| 3         | CAIRNS PIONEER CEMETERY RESERVE 127-145 McLeod Street, Cairns North Lot 813 on C1987           | Dogs Cats Horses Cattle Goats Donkeys Camels Sheep    |
| 4         | CATTANA WETLANDS, SMITHFIELD  Dunne Road and Cattana Road, Smithfield  Lot 609 on NR4956       | Dogs<br>Cats<br>Horses<br>Cattle                      |

# CATTANA WETLANDS, SMITHFIELD

Dunne Road and Cattana Road, Smithfield

Lot 609 on NR4956 Lot 86 on NR 5022 Lot 611 on NR 4956

CENTENARY LAKES, EDGE HILL

Freshwater Lakes - Lot 401 on SP201236 13-79 Collins Avenue, Edge Hill