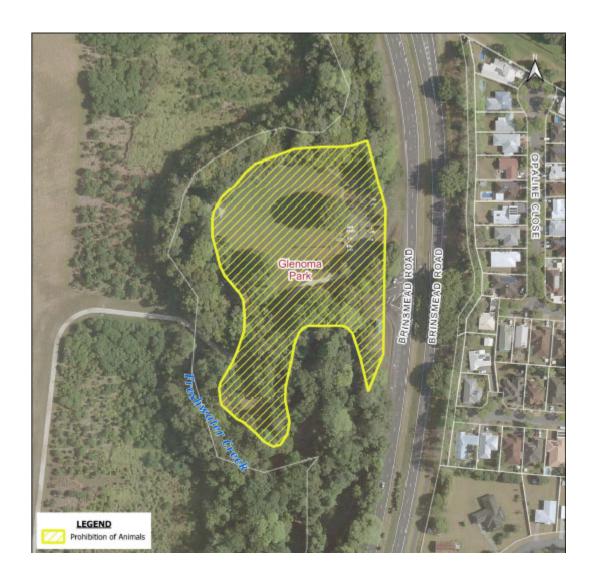

## FOREST VIEW CEMETERY RESERVE

65-77 Foster Road, Mount Sheridan Lot 2 on RP742902

GLENOMA PARK, BRINSMEAD
Brinsmead Road, Brinsmead
Lot 7 on NR4524

GOLDEN HOLE, BARTLE FRERE Price Road, Bartle Frere Lot 3 RP 850098