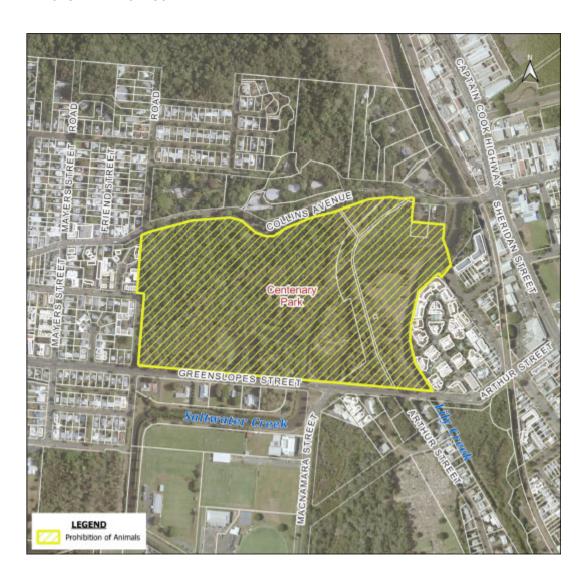

| Map<br>No | Column 1<br>Public place                                                                                                                                                                                                                                                                                                                                                                                                                                                                                                                                                                                                                                                          | Column 2<br>Species or breed of<br>animals prohibited |
|-----------|-----------------------------------------------------------------------------------------------------------------------------------------------------------------------------------------------------------------------------------------------------------------------------------------------------------------------------------------------------------------------------------------------------------------------------------------------------------------------------------------------------------------------------------------------------------------------------------------------------------------------------------------------------------------------------------|-------------------------------------------------------|
|           | Lot 86 on NR 5022<br>Lot 611 on NR 4956                                                                                                                                                                                                                                                                                                                                                                                                                                                                                                                                                                                                                                           | Goats Donkeys Camels Sheep                            |
| 5         | CENTENARY LAKES, EDGE HILL Freshwater Lakes - Lot 401 on SP201236 13-79 Collins Avenue, Edge Hill Saltwater Lakes - 387 McLeod Street, Edge Hill Lot 615 on SP201236                                                                                                                                                                                                                                                                                                                                                                                                                                                                                                              | Dogs Cats Horses Cattle Goats Donkeys Camels Sheep    |
| 6         | CENTRAL ANIMAL PROHIBITION AREA  Means the whole of the Central Animal Prohibition Area bounded by Aplin Street from the Esplanade to McLeod Street, McLeod Street from Aplin Street to Spence Street, Spence Street from McLeod Street to Sheridan Street, Sheridan Street from Spence Street to Wharf Street, Wharf Street from Sheridan Street to the Esplanade and the Esplanade from Wharf Street to Aplin Street, (but excludes the north eastern footpath adjacent to the Esplanade road between Aplin Street and Spence Street), the area from Aplin Street along the walkway to Spence Street-and includes street frontages on both side of all of the relevant streets. | Horses Cattle Goats Donkeys Camels Sheep              |
| 7         | COASTWATCHERS PARK, TRINITY BEACH 51-79 Trinity Beach Road, Trinity Beach Lot 363 on RP729082                                                                                                                                                                                                                                                                                                                                                                                                                                                                                                                                                                                     | Dogs Cats Horses Cattle Goats Donkeys Camels Sheep    |
| 8         | CRYSTAL CASCADES PARK AND LAKE MORRIS  Lake Morris Rd, Lamb Range Lot 50 on NR6547 and Lot 53 NR7408  Redlynch Intake Rd, Redlynch Lot 5 on NR8032                                                                                                                                                                                                                                                                                                                                                                                                                                                                                                                                | Dogs Cats Horses Cattle Goats Donkeys Camels Sheep    |
| 9         | FLECKER BOTANICAL GARDENS, EDGE HILL 78-96 Collins Avenue, Edge Hill Lot 400 on SP201236 64-76 Collins Street, Edge Hill Lot 402 on SP201236                                                                                                                                                                                                                                                                                                                                                                                                                                                                                                                                      | Dogs Cats Horses Cattle Goats Donkeys Camels Sheep    |

# CATTANA WETLANDS, SMITHFIELD

Dunne Road and Cattana Road, Smithfield

Lot 609 on NR4956 Lot 86 on NR 5022 Lot 611 on NR 4956

CENTENARY LAKES, EDGE HILL

Freshwater Lakes - Lot 401 on SP201236 13-79 Collins Avenue, Edge Hill

Saltwater Lakes - 387 McLeod Street, Edge Hill Lot 615 on SP201236