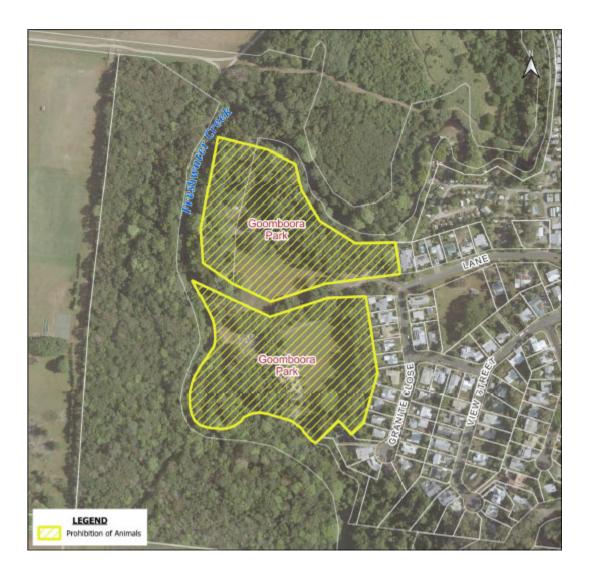

#### GOOMBOORA PARK

Sections 1 and 2 of Goomboora Park, Shale Street, Brinsmead being the section on the Southern end of the park and the middle section where the pergolas are erected.

Lot 2 on RP729485

Lot 99 on RP729484

GORDONVALE CEMETERY RESERVE

27-51 Highleigh Road, Gordonvale Lot 225 on NR838281