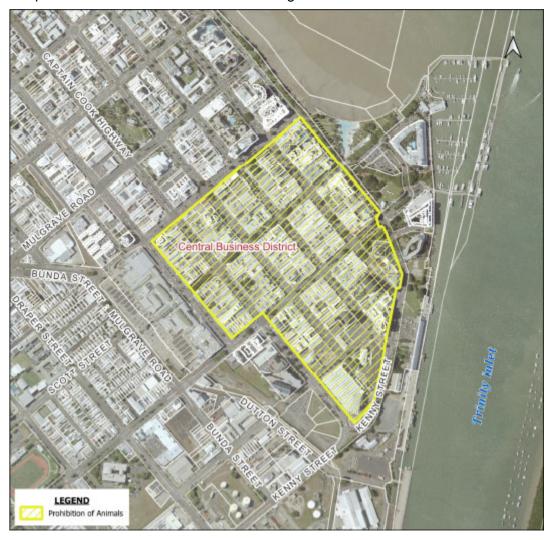

| Map<br>No | Column 1<br>Public place                                                                                                                                                                                                                                                                                                                                                                                                                                                                                                                                                                                                                                                          | Column 2<br>Species or breed of<br>animals prohibited |
|-----------|-----------------------------------------------------------------------------------------------------------------------------------------------------------------------------------------------------------------------------------------------------------------------------------------------------------------------------------------------------------------------------------------------------------------------------------------------------------------------------------------------------------------------------------------------------------------------------------------------------------------------------------------------------------------------------------|-------------------------------------------------------|
|           | Lot 86 on NR 5022<br>Lot 611 on NR 4956                                                                                                                                                                                                                                                                                                                                                                                                                                                                                                                                                                                                                                           | Goats Donkeys Camels Sheep                            |
| 5         | CENTENARY LAKES, EDGE HILL Freshwater Lakes - Lot 401 on SP201236 13-79 Collins Avenue, Edge Hill Saltwater Lakes - 387 McLeod Street, Edge Hill Lot 615 on SP201236                                                                                                                                                                                                                                                                                                                                                                                                                                                                                                              | Dogs Cats Horses Cattle Goats Donkeys Camels Sheep    |
| 6         | CENTRAL ANIMAL PROHIBITION AREA  Means the whole of the Central Animal Prohibition Area bounded by Aplin Street from the Esplanade to McLeod Street, McLeod Street from Aplin Street to Spence Street, Spence Street from McLeod Street to Sheridan Street, Sheridan Street from Spence Street to Wharf Street, Wharf Street from Sheridan Street to the Esplanade and the Esplanade from Wharf Street to Aplin Street, (but excludes the north eastern footpath adjacent to the Esplanade road between Aplin Street and Spence Street), the area from Aplin Street along the walkway to Spence Street-and includes street frontages on both side of all of the relevant streets. | Horses Cattle Goats Donkeys Camels Sheep              |
| 7         | COASTWATCHERS PARK, TRINITY BEACH 51-79 Trinity Beach Road, Trinity Beach Lot 363 on RP729082                                                                                                                                                                                                                                                                                                                                                                                                                                                                                                                                                                                     | Dogs Cats Horses Cattle Goats Donkeys Camels Sheep    |
| 8         | CRYSTAL CASCADES PARK AND LAKE MORRIS  Lake Morris Rd, Lamb Range Lot 50 on NR6547 and Lot 53 NR7408  Redlynch Intake Rd, Redlynch Lot 5 on NR8032                                                                                                                                                                                                                                                                                                                                                                                                                                                                                                                                | Dogs Cats Horses Cattle Goats Donkeys Camels Sheep    |
| 9         | FLECKER BOTANICAL GARDENS, EDGE HILL 78-96 Collins Avenue, Edge Hill Lot 400 on SP201236 64-76 Collins Street, Edge Hill Lot 402 on SP201236                                                                                                                                                                                                                                                                                                                                                                                                                                                                                                                                      | Dogs Cats Horses Cattle Goats Donkeys Camels Sheep    |

#### CENTRAL ANIMAL PROHIBITION AREA

Means the whole of the Central Animal Prohibition Area bounded by Aplin Street from the Esplanade to McLeod Street, McLeod Street from Aplin Street to Spence Street, Spence Street from McLeod Street to Sheridan Street, Sheridan Street from Spence Street to Wharf Street, Wharf Street from Sheridan Street to the Esplanade and the Esplanade from Wharf Street to Aplin Street, (but excludes the north eastern footpath adjacent to the Esplanade road between Aplin Street and Spence Street), the area from Aplin Street along the walkway to Spence Street-and includes street frontages on both side of all of the relevant streets.