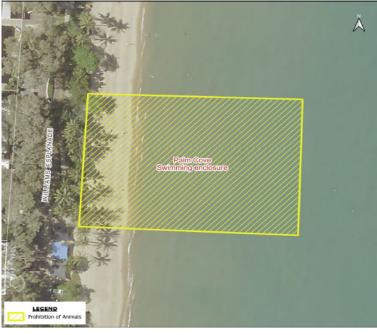

#### **SWIMMING ENCLOSURES**

All Stinger net enclosures and swimming areas as defined by signs and/or patrol flags set by lifeguards – including Ellis Beach, Palm Cove, Clifton Beach, Kewarra Beach, Trinity Beach, Yorkeys Knob, Holloways Beach and Bramston Beach.