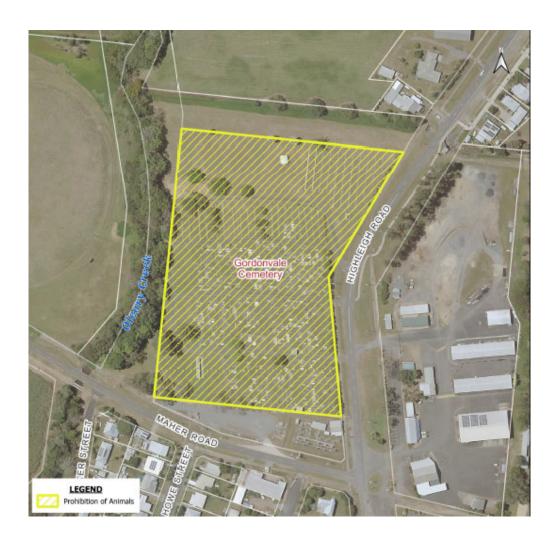

Lot 99 on RP729484

GORDONVALE CEMETERY RESERVE

27-51 Highleigh Road, Gordonvale Lot 225 on NR838281