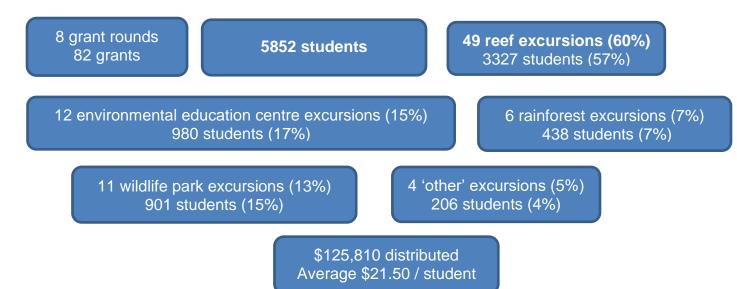

### 2017 – 2023 Summary



#### 2023

| School                       | Excursion                                | No. of<br>students | Grant<br>Amount |
|------------------------------|------------------------------------------|--------------------|-----------------|
| Trinity Bay High School      | Great Barrier Reef (Moore Reef)          | 20                 | \$1,800         |
| Smithfield State High School | Freshwater Ck and Cattana Wetlands       | 52                 | \$1,210         |
| Bentley Park College         | Wet Tropics Rainforest (Daintree)        | 19                 | \$1,818         |
| St Mary's Catholic College   | Great Barrier Reef (Green Island)        | 150                | \$2,000         |
| Cairns State High School     | Wet Tropics Rainforest (Rainforestation) | 125                |